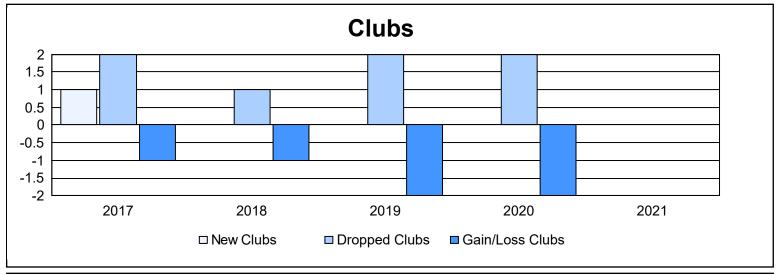

District 336 A As of June 2021 Cumulative

| Year      | New<br>Clubs | Dropped<br>Clubs | Gain/<br>Loss<br>Clubs | New<br>Members | Charter<br>Members | Reinstate<br>Members | Transfer<br>Members | Total<br>Member<br>Added | Total<br>Members<br>Dropped | Gain/<br>Loss<br>Members |
|-----------|--------------|------------------|------------------------|----------------|--------------------|----------------------|---------------------|--------------------------|-----------------------------|--------------------------|
| 2016-2017 | 1            | 2                | -1                     | 605            | 43                 | 18                   | 7                   | 673                      | 607                         | 66                       |
| 2017-2018 | 0            | 1                | -1                     | 475            | 0                  | 8                    | 4                   | 487                      | 645                         | -158                     |
| 2018-2019 | 0            | 2                | -2                     | 436            | 0                  | 10                   | 24                  | 470                      | 690                         | -220                     |
| 2019-2020 | 0            | 2                | -2                     | 372            | 1                  | 10                   | 16                  | 399                      | 674                         | -275                     |
| 2020-2021 | 0            | 0                | 0                      | 380            | 0                  | 11                   | 4                   | 395                      | 499                         | -104                     |
| Average   | 0            | 1                | -1                     | 454            | 9                  | 11                   | 11                  | 485                      | 623                         | -138                     |