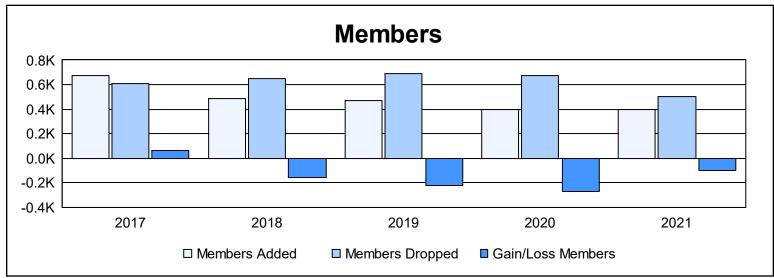

District 336 A As of June 2021 Cumulative

| Year      | New<br>Clubs | Dropped<br>Clubs | Gain/<br>Loss<br>Clubs | New<br>Members | Charter<br>Members | Reinstate<br>Members | Transfer<br>Members | Total<br>Member<br>Added | Total<br>Members<br>Dropped | Gain/<br>Loss<br>Members |
|-----------|--------------|------------------|------------------------|----------------|--------------------|----------------------|---------------------|--------------------------|-----------------------------|--------------------------|
| 2016-2017 | 1            | 2                | -1                     | 605            | 43                 | 18                   | 7                   | 673                      | 607                         | 66                       |
| 2017-2018 | 0            | 1                | -1                     | 475            | 0                  | 8                    | 4                   | 487                      | 645                         | -158                     |
| 2018-2019 | 0            | 2                | -2                     | 436            | 0                  | 10                   | 24                  | 470                      | 690                         | -220                     |
| 2019-2020 | 0            | 2                | -2                     | 372            | 1                  | 10                   | 16                  | 399                      | 674                         | -275                     |
| 2020-2021 | 0            | 0                | 0                      | 380            | 0                  | 11                   | 4                   | 395                      | 499                         | -104                     |
| Average   | 0            | 1                | -1                     | 454            | 9                  | 11                   | 11                  | 485                      | 623                         | -138                     |